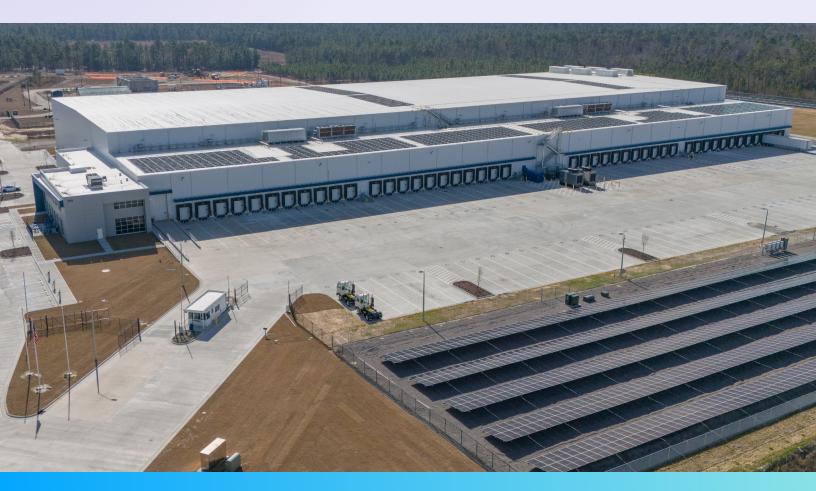

## **Overview**

RL Cold's Wilmington cold storage facility, spanning 289,132 square feet with 30,198 pallet positions, is strategically located within the 450-acre Pender Commerce Park. From design to implementation, every step was meticulously planned to achieve LEED Gold certification.

#### **Solar Panel Integration:**

- Wilmington features RL Cold's 1.6MW use of solar panels, contributing significantly to LEED Gold initiatives.
- Although integrating solar after steel construction led to challenges with roof loading capabilities, RL Cold was able to maximize the solar installation by implementing two separate ground arrays to work in conjunction with the roof loaded system.