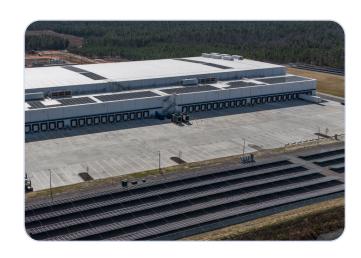

## **Overview**

RL Cold's Wilmington cold storage facility, spanning 289,132 square feet with 30,198 pallet positions, is strategically located within the 450-acre Pender Commerce Park. From design to implementation, every step was meticulously planned to achieve LEED Gold certification.