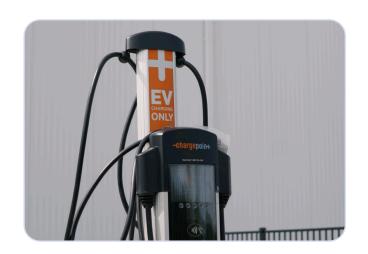

### **Electric Vehicle Charging Stations:**

With three EV chargers and reefer plugs on-site, RL Cold encourages staff to pursue eco-friendly practices.