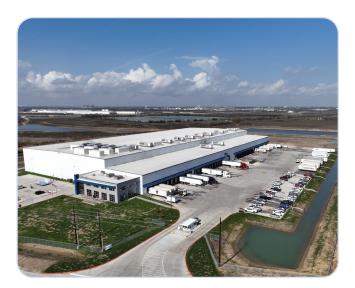

Baytown, TX

Location: Baytown, Texas Square Footage: 283,050 Sq. Ft. Pallet Positions: 30,000

# **Overview**

RL Cold's Baytown facility is strategically located approximately 25 miles outside of Houston, providing convenient access to major transportation routes and hubs. With its expansive square footage and ample pallet positions, the facility is well-equipped to meet the storage and distribution needs of clients across various industries.